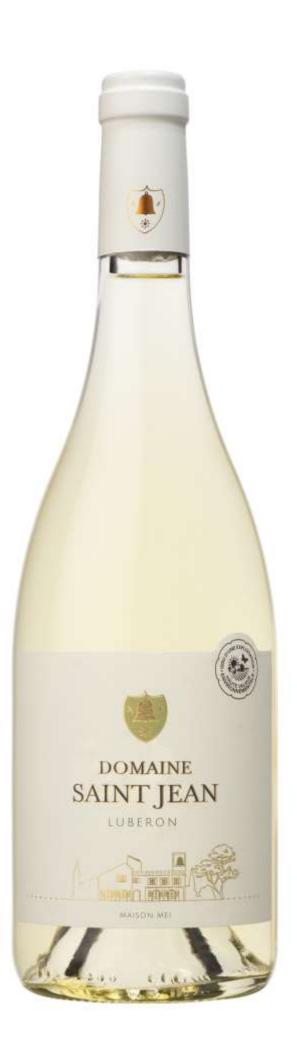

# **DOMAINE SAINT JEAN**

## **AOP LUBERON WHITE 2020**

Available in 75 cl

## **TASTING NOTES**

Pale yellow color Citrus aromas Great freshness

A nice balance and a long finish on the palate.